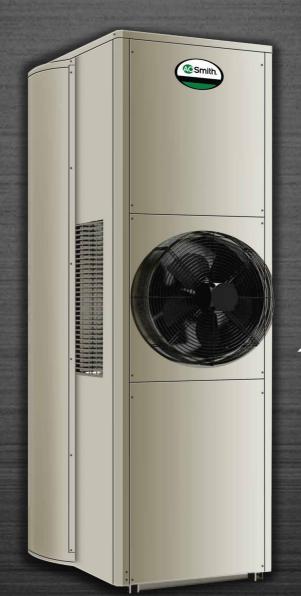

# CAHP-1.5HP

Presenting the CAHP 1.5HP DI Model - Smartly designed to give a premium hot water bathing experience with the new age heat pump technology. It is designed to be suitable for Hotels, Resorts and Villas. With the pathbreaking technology, that pulls heat from the environment, it is no surprise that our heat pumps reduce the water heating costs significantly, reducing greenhouse emissions, thus contributing to a greener world.