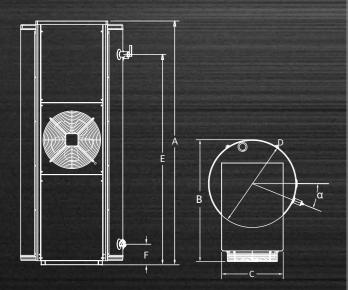

#### **Dimensions**

## **Technical Specification**

| MODEL                                        |                  |        | CAHPI-5DI-80-6                                        | CAHP1-5D-120-6 | CAHP1-5D-120-12                                                                                                                                                                                                                                                                                                                                                                                                                                                                                                                                                                                                                                                                                                                                                                                                                                                                                                                                                                                                                                                                                                                                                                                                                                                                                                                                                                                                                                                                                                                                                                                                                                                                                                                                                                                                                                                                                                                                                                                                                                                                                                                |
|----------------------------------------------|------------------|--------|-------------------------------------------------------|----------------|--------------------------------------------------------------------------------------------------------------------------------------------------------------------------------------------------------------------------------------------------------------------------------------------------------------------------------------------------------------------------------------------------------------------------------------------------------------------------------------------------------------------------------------------------------------------------------------------------------------------------------------------------------------------------------------------------------------------------------------------------------------------------------------------------------------------------------------------------------------------------------------------------------------------------------------------------------------------------------------------------------------------------------------------------------------------------------------------------------------------------------------------------------------------------------------------------------------------------------------------------------------------------------------------------------------------------------------------------------------------------------------------------------------------------------------------------------------------------------------------------------------------------------------------------------------------------------------------------------------------------------------------------------------------------------------------------------------------------------------------------------------------------------------------------------------------------------------------------------------------------------------------------------------------------------------------------------------------------------------------------------------------------------------------------------------------------------------------------------------------------------|
| Model Type                                   |                  | 1      | Outdoor integrated heat pump water heater             |                |                                                                                                                                                                                                                                                                                                                                                                                                                                                                                                                                                                                                                                                                                                                                                                                                                                                                                                                                                                                                                                                                                                                                                                                                                                                                                                                                                                                                                                                                                                                                                                                                                                                                                                                                                                                                                                                                                                                                                                                                                                                                                                                                |
| HP Rated Power                               |                  | W      | 875                                                   |                |                                                                                                                                                                                                                                                                                                                                                                                                                                                                                                                                                                                                                                                                                                                                                                                                                                                                                                                                                                                                                                                                                                                                                                                                                                                                                                                                                                                                                                                                                                                                                                                                                                                                                                                                                                                                                                                                                                                                                                                                                                                                                                                                |
| HP Rated heating capacity                    |                  | w      | 3680                                                  |                |                                                                                                                                                                                                                                                                                                                                                                                                                                                                                                                                                                                                                                                                                                                                                                                                                                                                                                                                                                                                                                                                                                                                                                                                                                                                                                                                                                                                                                                                                                                                                                                                                                                                                                                                                                                                                                                                                                                                                                                                                                                                                                                                |
| COP                                          |                  | W/W    | 4.20                                                  |                |                                                                                                                                                                                                                                                                                                                                                                                                                                                                                                                                                                                                                                                                                                                                                                                                                                                                                                                                                                                                                                                                                                                                                                                                                                                                                                                                                                                                                                                                                                                                                                                                                                                                                                                                                                                                                                                                                                                                                                                                                                                                                                                                |
| Electrical Heating Capacity                  | W                | 6000   | 6000                                                  | 12000          |                                                                                                                                                                                                                                                                                                                                                                                                                                                                                                                                                                                                                                                                                                                                                                                                                                                                                                                                                                                                                                                                                                                                                                                                                                                                                                                                                                                                                                                                                                                                                                                                                                                                                                                                                                                                                                                                                                                                                                                                                                                                                                                                |
| Maximum Operation                            | 400V / 3N / 50Hz | А      | 1                                                     | 1              | 37.5                                                                                                                                                                                                                                                                                                                                                                                                                                                                                                                                                                                                                                                                                                                                                                                                                                                                                                                                                                                                                                                                                                                                                                                                                                                                                                                                                                                                                                                                                                                                                                                                                                                                                                                                                                                                                                                                                                                                                                                                                                                                                                                           |
| Current                                      | 230V / IN / 50Hz | А      | 38.7                                                  | 38.7           | 71.9                                                                                                                                                                                                                                                                                                                                                                                                                                                                                                                                                                                                                                                                                                                                                                                                                                                                                                                                                                                                                                                                                                                                                                                                                                                                                                                                                                                                                                                                                                                                                                                                                                                                                                                                                                                                                                                                                                                                                                                                                                                                                                                           |
| Hot Water Delivering                         | Efficiency       | L/h    |                                                       | 105            |                                                                                                                                                                                                                                                                                                                                                                                                                                                                                                                                                                                                                                                                                                                                                                                                                                                                                                                                                                                                                                                                                                                                                                                                                                                                                                                                                                                                                                                                                                                                                                                                                                                                                                                                                                                                                                                                                                                                                                                                                                                                                                                                |
| Rate (ΔT=30°c)                               | High Demand      | L/h    | 277                                                   | 277            | 449                                                                                                                                                                                                                                                                                                                                                                                                                                                                                                                                                                                                                                                                                                                                                                                                                                                                                                                                                                                                                                                                                                                                                                                                                                                                                                                                                                                                                                                                                                                                                                                                                                                                                                                                                                                                                                                                                                                                                                                                                                                                                                                            |
| Refrigerant                                  |                  | 1      |                                                       | RI34a          |                                                                                                                                                                                                                                                                                                                                                                                                                                                                                                                                                                                                                                                                                                                                                                                                                                                                                                                                                                                                                                                                                                                                                                                                                                                                                                                                                                                                                                                                                                                                                                                                                                                                                                                                                                                                                                                                                                                                                                                                                                                                                                                                |
| Refrigerant charge quantity                  |                  | g      | 940                                                   |                |                                                                                                                                                                                                                                                                                                                                                                                                                                                                                                                                                                                                                                                                                                                                                                                                                                                                                                                                                                                                                                                                                                                                                                                                                                                                                                                                                                                                                                                                                                                                                                                                                                                                                                                                                                                                                                                                                                                                                                                                                                                                                                                                |
| Tank capacity                                |                  | L      | 300                                                   | 455            | 455                                                                                                                                                                                                                                                                                                                                                                                                                                                                                                                                                                                                                                                                                                                                                                                                                                                                                                                                                                                                                                                                                                                                                                                                                                                                                                                                                                                                                                                                                                                                                                                                                                                                                                                                                                                                                                                                                                                                                                                                                                                                                                                            |
| Net Weight                                   |                  | Kg     | 161                                                   | 194            | 194                                                                                                                                                                                                                                                                                                                                                                                                                                                                                                                                                                                                                                                                                                                                                                                                                                                                                                                                                                                                                                                                                                                                                                                                                                                                                                                                                                                                                                                                                                                                                                                                                                                                                                                                                                                                                                                                                                                                                                                                                                                                                                                            |
| Operation Weight                             |                  | Kg     | 461                                                   | 649            | 649                                                                                                                                                                                                                                                                                                                                                                                                                                                                                                                                                                                                                                                                                                                                                                                                                                                                                                                                                                                                                                                                                                                                                                                                                                                                                                                                                                                                                                                                                                                                                                                                                                                                                                                                                                                                                                                                                                                                                                                                                                                                                                                            |
| Water Temp in efficiency mode                |                  | °C     |                                                       | 65             |                                                                                                                                                                                                                                                                                                                                                                                                                                                                                                                                                                                                                                                                                                                                                                                                                                                                                                                                                                                                                                                                                                                                                                                                                                                                                                                                                                                                                                                                                                                                                                                                                                                                                                                                                                                                                                                                                                                                                                                                                                                                                                                                |
| Operation Temperature Range                  |                  | °C     | 37~75                                                 |                |                                                                                                                                                                                                                                                                                                                                                                                                                                                                                                                                                                                                                                                                                                                                                                                                                                                                                                                                                                                                                                                                                                                                                                                                                                                                                                                                                                                                                                                                                                                                                                                                                                                                                                                                                                                                                                                                                                                                                                                                                                                                                                                                |
| Ambient Temperature for HP                   |                  | °C     | 7~43                                                  |                |                                                                                                                                                                                                                                                                                                                                                                                                                                                                                                                                                                                                                                                                                                                                                                                                                                                                                                                                                                                                                                                                                                                                                                                                                                                                                                                                                                                                                                                                                                                                                                                                                                                                                                                                                                                                                                                                                                                                                                                                                                                                                                                                |
| Unit Operation Noise                         |                  | dB (A) | 54                                                    |                |                                                                                                                                                                                                                                                                                                                                                                                                                                                                                                                                                                                                                                                                                                                                                                                                                                                                                                                                                                                                                                                                                                                                                                                                                                                                                                                                                                                                                                                                                                                                                                                                                                                                                                                                                                                                                                                                                                                                                                                                                                                                                                                                |
| Air Outlet Noise                             |                  | dB (A) |                                                       | 58             |                                                                                                                                                                                                                                                                                                                                                                                                                                                                                                                                                                                                                                                                                                                                                                                                                                                                                                                                                                                                                                                                                                                                                                                                                                                                                                                                                                                                                                                                                                                                                                                                                                                                                                                                                                                                                                                                                                                                                                                                                                                                                                                                |
| Dimensions (LxWxH) mm                        |                  | mm     | 910x610x1700                                          | 1012x713x1700  | 1012x713x1700                                                                                                                                                                                                                                                                                                                                                                                                                                                                                                                                                                                                                                                                                                                                                                                                                                                                                                                                                                                                                                                                                                                                                                                                                                                                                                                                                                                                                                                                                                                                                                                                                                                                                                                                                                                                                                                                                                                                                                                                                                                                                                                  |
| Anode                                        |                  | 1      | Aluminum Rod                                          |                |                                                                                                                                                                                                                                                                                                                                                                                                                                                                                                                                                                                                                                                                                                                                                                                                                                                                                                                                                                                                                                                                                                                                                                                                                                                                                                                                                                                                                                                                                                                                                                                                                                                                                                                                                                                                                                                                                                                                                                                                                                                                                                                                |
| Control Mode                                 |                  | 1      | Led wire Display (Standard 10m, Optional Maxium 20 m) |                |                                                                                                                                                                                                                                                                                                                                                                                                                                                                                                                                                                                                                                                                                                                                                                                                                                                                                                                                                                                                                                                                                                                                                                                                                                                                                                                                                                                                                                                                                                                                                                                                                                                                                                                                                                                                                                                                                                                                                                                                                                                                                                                                |
| Operation Mode                               |                  | 1      | Efficiency, High Demand, Standard                     |                |                                                                                                                                                                                                                                                                                                                                                                                                                                                                                                                                                                                                                                                                                                                                                                                                                                                                                                                                                                                                                                                                                                                                                                                                                                                                                                                                                                                                                                                                                                                                                                                                                                                                                                                                                                                                                                                                                                                                                                                                                                                                                                                                |
| Other Control Functions                      |                  | 1      | Timer, Fault Alarming, Water pump controlling, AES HP |                |                                                                                                                                                                                                                                                                                                                                                                                                                                                                                                                                                                                                                                                                                                                                                                                                                                                                                                                                                                                                                                                                                                                                                                                                                                                                                                                                                                                                                                                                                                                                                                                                                                                                                                                                                                                                                                                                                                                                                                                                                                                                                                                                |
| Power Supply Specifications                  |                  | 1      | 230V~50Hz                                             | 230V~50Hz      | 230   400V 3N~50Hz                                                                                                                                                                                                                                                                                                                                                                                                                                                                                                                                                                                                                                                                                                                                                                                                                                                                                                                                                                                                                                                                                                                                                                                                                                                                                                                                                                                                                                                                                                                                                                                                                                                                                                                                                                                                                                                                                                                                                                                                                                                                                                             |
| Connection Size ~ Inlet / Outlet / T&P Valve |                  | 1      | NPT 3/4 (Female Thread)                               |                |                                                                                                                                                                                                                                                                                                                                                                                                                                                                                                                                                                                                                                                                                                                                                                                                                                                                                                                                                                                                                                                                                                                                                                                                                                                                                                                                                                                                                                                                                                                                                                                                                                                                                                                                                                                                                                                                                                                                                                                                                                                                                                                                |
| Drain Valve                                  |                  | 1      | NPT 3/4 (Female Thread)                               |                |                                                                                                                                                                                                                                                                                                                                                                                                                                                                                                                                                                                                                                                                                                                                                                                                                                                                                                                                                                                                                                                                                                                                                                                                                                                                                                                                                                                                                                                                                                                                                                                                                                                                                                                                                                                                                                                                                                                                                                                                                                                                                                                                |
| XTERNAL DIMENSIONS                           |                  |        |                                                       |                |                                                                                                                                                                                                                                                                                                                                                                                                                                                                                                                                                                                                                                                                                                                                                                                                                                                                                                                                                                                                                                                                                                                                                                                                                                                                                                                                                                                                                                                                                                                                                                                                                                                                                                                                                                                                                                                                                                                                                                                                                                                                                                                                |
| Total height A (mm)                          |                  | 1      | 1700                                                  | 1700           | de estados                                                                                                                                                                                                                                                                                                                                                                                                                                                                                                                                                                                                                                                                                                                                                                                                                                                                                                                                                                                                                                                                                                                                                                                                                                                                                                                                                                                                                                                                                                                                                                                                                                                                                                                                                                                                                                                                                                                                                                                                                                                                                                                     |
| Tank diameter B ((mm)                        |                  | 1      | 610                                                   | 713            |                                                                                                                                                                                                                                                                                                                                                                                                                                                                                                                                                                                                                                                                                                                                                                                                                                                                                                                                                                                                                                                                                                                                                                                                                                                                                                                                                                                                                                                                                                                                                                                                                                                                                                                                                                                                                                                                                                                                                                                                                                                                                                                                |
| Maximum depth C (mm)                         |                  | /      | 910                                                   | 1012           | 是多数多数分数                                                                                                                                                                                                                                                                                                                                                                                                                                                                                                                                                                                                                                                                                                                                                                                                                                                                                                                                                                                                                                                                                                                                                                                                                                                                                                                                                                                                                                                                                                                                                                                                                                                                                                                                                                                                                                                                                                                                                                                                                                                                                                                        |
| Width from the gate D (mm)                   |                  | 1      | 503                                                   | 503            |                                                                                                                                                                                                                                                                                                                                                                                                                                                                                                                                                                                                                                                                                                                                                                                                                                                                                                                                                                                                                                                                                                                                                                                                                                                                                                                                                                                                                                                                                                                                                                                                                                                                                                                                                                                                                                                                                                                                                                                                                                                                                                                                |
| Safety valve Interface height E (mm)         |                  | 1      | 1440                                                  | 1467           | CAROLINE CA                                                                                                                                                                                                                                                                                                                                                                                                                                                                                                                                                                                                                                                                                                                                                                                                                                                                                                                                                                                                                                                                                                                                                                                                                                                                                                                                                                                                                                                                                                                                                                                                                                                                                                                                                                                                                                                                                                                                                                                                                                                                                                                    |
| Water inlet height F (mm)                    |                  | ,      | 145                                                   | 144            | NEW THE PARTY OF T |