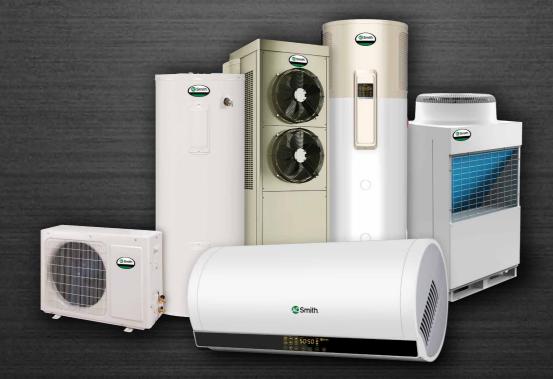

# **Applications**













India's widest range of Heat Pumps.



## **Registered Office**

A. O. Smith India Water Products Private Limited
(formerly known as A. O. Smith India Water Heating Private Limited)
Plot No. 300, Phase-2, KIADB Industrial Area, Harohalli, Kanakapura Taluk, Ramanagara District - 562 112, Karnataka, India. Customer Care No. 1800-103-2468/1860-500-2468 ■ Website: www.aosmithindia.com CIN: U31909KA2006PTC040282



# Our Heat Pumps Think!

Discover the Intelligent Adaptive Technology.



**TECHNOLOGY** 

CAHP-1.5HP DI

Air to Water Heat Pump

Storage Capacity - 300 & 455 litres

World's No.1 **Water Heater** manufacturer

# CAHP-1.5HP

Presenting the CAHP 1.5HP DI Model - Smartly designed to give a premium hot water bathing experience with the new age heat pump technology. It is designed to be suitable for Hotels, Resorts and Vill