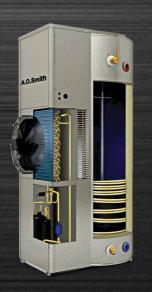

Modes Enables you to customize as per your need. Three modes Efficiency, Hybrid and Electric



### Sensitive to the environment

- ▶ Heating that saves energy Reduced energy consumption Up to 70% by extracting heat from the atmosphere to heat up the water
- ▶ R134a Green Refrigerant Controls the greenhouse gas emission, thus contributing to a greener world



## Absolutely safe for you

#### ▶ 7 Safety Protection

- High and Low voltage protection
- High temperature limit protection switch (Eco switch)
- High water temperature protection (Temperature sensor)
- Refrigerant leakage protection
- Compressor overheating discharge protection
- Abnormal operation Protection (Relay and Electronic expansion valve)
- Temperature and pressure relief valve



#### **Dimensions**



#### X-Ray view



#### **Digital Remote**



# CAHP-1.5HP

## **Technical Specification**

| MODEL                                        |                  |        | CAHPI-5DI-80-6                                        | CAHP1-5D-120-6 | CAHP1-5D-120-12